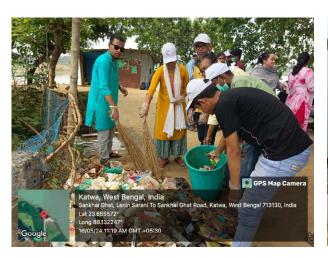

## **GPS Tag Photos:**

Signature of the IQAC Coordinator

Coordinator IQAC Katwa College ASCAMOR Signature of the Principal

(Affiliatedto theUniversityofBurdwan)

Principal's Office,

P.O.:Katwa, Dist.: PurbaBardhaman, WestBengal, PIN: 713130, India.