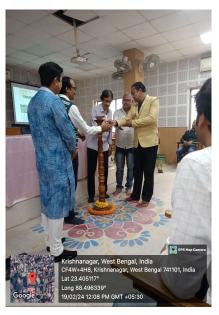

Date: - 12.02.2024

Notice

This is to inform you that our college is going to participate in "Nadi Utsav" organised by Dwijendralal College, Krishnagar on 19th February, 2024. Those students who are interested in participating in this event can give their names to Katwa College Nature Club.

### Date of the Programme, Venue & Time:

Date: 19.02.2024

Venue: Dwijendralal College, Krishnanagar

Time: 11:30 A.M.

### **Organizing Committee:**

Dwijendralal College Nature Club, Department of Geography and NSS.

**No of Participants:** 7(Teachers-2, Students-5)