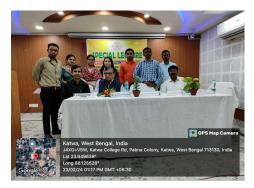

## **Special Lecture**

#### Notice

This is to inform you that a special lecture on the topic "Environmental Crisis: At the present time" by Dr.Kalyan Rudra has been arranged on 23<sup>rd</sup> February, 2024 at 11:30 A.M by Katwa College Nature Club and Katwa Municipality. All the students and teachers are requested to attend the lecture.