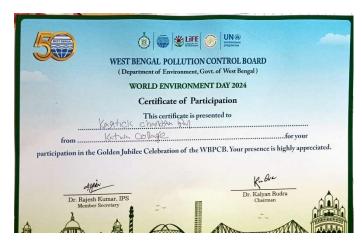

o of Participants:** 18 (Teachers-1, Students-17)

### **Outcome of the Programme:**

- West Bengal Pollution Control Board has completed its 50 years of journey in this year. They organized one day state level seminar along with quiz competition to celebrate their golden jubilee anniversary as well as world environment day on 10<sup>th</sup> June 2024 at Biswa Bangla Convention Center- Hall-1, Action area I, Newtown, Kolkata-700156.
- The theme of the seminar was "Land Restoration, Desertification & Drought Resilience" participated in the seminar.
- Ateam of 3 students (Pappu Karmakar, Shibom Hore, Imon Rudra) represented our college in quiz context conducted by West Bengal Pollution Control Board. They have qualified in Final round of quiz contest.

## **Certificate of Participation:**



Signature of the IQAC Coordinator

Coordinator IQAC Katwa College Signature of the Principal

Principal
Katwa College

NSSHER



(Affiliated to the University of Burdwan)

Principal's Office,

P.O.:Katwa, Dist.: PurbaBardhaman, WestBengal, PIN: 713130, India.

**Mobile:** +918101078393 ॥विद्यया विन्दतेऽमृतम्॥

### **GPS Tag photo:**







**Signature of the IQAC Coordinator** 

Coordinator **IQAC** Katwa College

NSCHOOL Signature of the Principal



(Affiliatedto theUniversityofBurdwan)

#### Principal's Office,

P.O.:Katwa, Dist.: PurbaBardhaman, WestBengal, PIN: 713130, India.

Mobile: +918101078393 ॥विद्यया विन्दतेऽमृतम्॥

### **Bio-diversity registrar:**

A biodiversity Register has been made where plants and animals have been enlisted with their common names, scientific names and