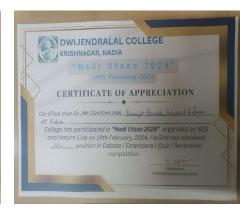

## **Participation Certificates:**

## **Outcome of the Programme:**

- Student participated in various events and stood victorious.
- Enhanced knowledge of river through Quiz, Debate and Extempore.
- Various engaging activities such as river clean-up drives, educational workshops on water conservation, and cultural performances were planned to highlight the significance of our rivers.
- Students received certificate of excellence for their performance by DL College Authority.