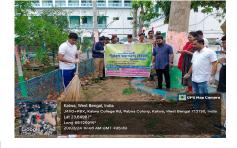

## **GPS Tag Photos:**

Signature of the IQAC Coordinator

Coordinator IQAC Katwa College ASCAMOR Signature of the Principal

(Affiliatedto theUniversityofBurdwan)

Principal's Office,

P.O.:Katwa, Dist.: PurbaBardhaman, WestBengal, PIN: 713130, India.