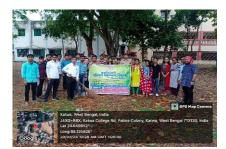

## **GPS Tag Photos:**

Signature of the IQAC Coordinator

Coordinator IQAC Katwa College ASCAMOR Signature of the Principal

(Affiliatedto theUniversityofBurdwan)

Principal's Office,

P.O.:Katwa, Dist.: PurbaBardhaman, WestBengal, PIN: 713130, India.