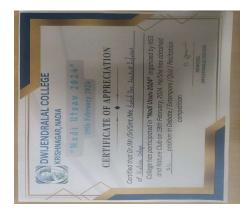

## **Participation Certificates:**

## **Outcome of the Programme:**

- Student participated in various events and stood victorious.
- Enhanced knowledge of river through Quiz, Debate and Extempore.
- Various engaging activities such as river clean-up drives, educational workshops on water conservation, and cultural performances were planned to highlight the significance of our rivers.
- Students received certificate of excellence for their performance by DL College Authority.