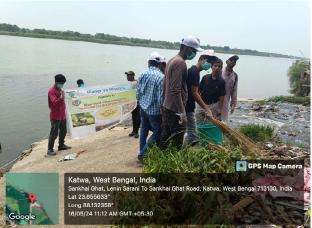

## **GPS Tag Photos:**

Signature of the IQAC Coordinator

Coordinator IQAC Katwa College ASCAMOR Signature of the Principal

(Affiliatedto theUniversityofBurdwan)

Principal's Office,

P.O.:Katwa, Dist.: PurbaBardhaman, WestBengal, PIN: 713130, India.