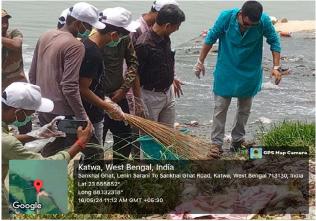

## **GPS Tag Photos:**

Signature of the IQAC Coordinator

Coordinator IQAC Katwa College ASCAMOR Signature of the Principal

(Affiliatedto theUniversityofBurdwan)

Principal's Office,

P.O.:Katwa, Dist.: PurbaBardhaman, WestBengal, PIN: 713130, India.