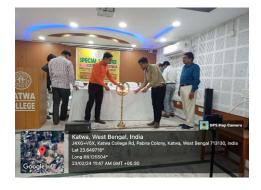

## **Special Lecture**

#### Notice

This is to inform you that a special lecture on the topic "Environmental Crisis: At the present time" by Dr.Kalyan Rudra has been arranged on 23<sup>rd</sup> February, 2024 at 11:30 A.M by Katwa College Nature Club and Katwa Municipality. All the students and teachers are requested to attend the lecture.