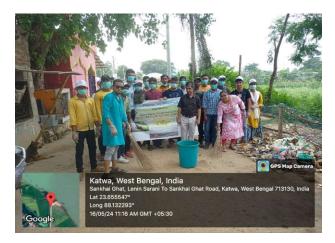

## **GPS Tag Photos:**

Signature of the IQAC Coordinator

Coordinator IQAC Katwa College ASCAMOR Signature of the Principal

(Affiliatedto theUniversityofBurdwan)

Principal's Office,

P.O.:Katwa, Dist.: PurbaBardhaman, WestBengal, PIN: 713130, India.