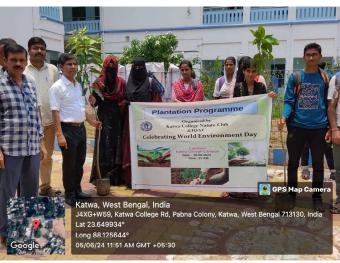

## **GPS Tag Photos:**

Signature of the IQAC Coordinator

Coordinator IQAC Katwa College ASCAMOR Signature of the Principal

(Affiliatedto theUniversityofBurdwan)

Principal's Office,

P.O.:Katwa, Dist.: PurbaBardhaman, WestBengal, PIN: 713130, India.