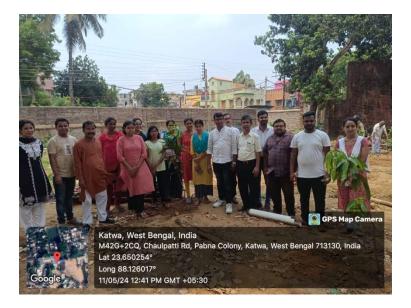

## **GPS Tag Photos:**

Signature of the IQAC Coordinator

Coordinator IQAC Katwa College ASCAMOR Signature of the Principal

(Affiliatedto theUniversityofBurdwan)

Principal's Office,

P.O.:Katwa, Dist.: PurbaBardhaman, WestBengal, PIN: 713130, India.