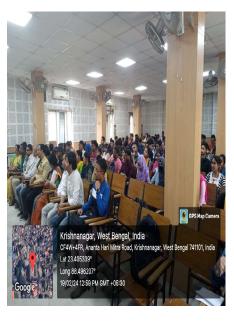

Date: - 12.02.2024

Notice

This is to inform you that our college is going to participate in "Nadi Utsav" organised by Dwijendralal College, Krishnagar on 19th February, 2024. Those students who are interested in participating in this event can give their names to Katwa College Nature Club.

### Date of the Programme, Venue & Time:

Date: 19.02.2024

Venue: Dwijendralal College, Krishnanagar

Time: 11:30 A.M.

### **Organizing Committee:**

Dwijendralal College Nature Club, Department of Geography and NSS.

**No of Participants:** 7(Teachers-2, Students-5)

## **Outcome of the Programme:**

- Student participated in various events and stood victorious.
- Enhanced knowledge of river through Quiz, Debate and Extempore.
- Various engaging activities such as river clean-up drives, educational workshops on water conservation, and cultural performances were planned to highlight the significance of our rivers.
- Students received certificate of excellence for their performance by DL College Authority.