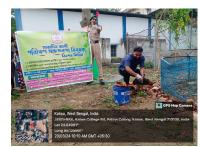

## **GPS Tag Photos:**

Signature of the IQAC Coordinator

Coordinator IQAC Katwa College ASCAMOR Signature of the Principal

(Affiliatedto theUniversityofBurdwan)

Principal's Office,

P.O.:Katwa, Dist.: PurbaBardhaman, WestBengal, PIN: 713130, India.