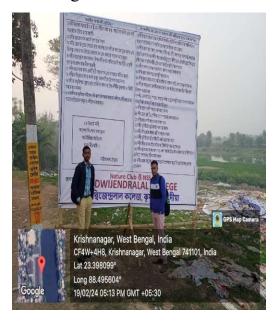

## **GPS Tag Photos:**

Signature of the IQAC Coordinator

Coordinator IQAC Katwa College ASCAMOR Signature of the Principal

(Affiliatedto theUniversityofBurdwan)

Principal's Office,

P.O.:Katwa, Dist.: PurbaBardhaman, WestBengal, PIN: 713130, India.