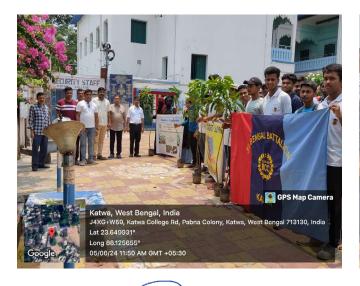

## **GPS Tag Photos:**

Signature of the IQAC Coordinator

Coordinator IQAC Katwa College ASCAMOR Signature of the Principal

(Affiliatedto theUniversityofBurdwan)

Principal's Office,

P.O.:Katwa, Dist.: PurbaBardhaman, WestBengal, PIN: 713130, India.