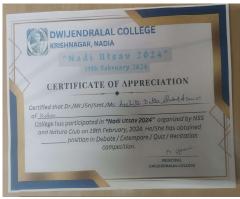

## **Participation Certificates:**

## **Outcome of the Programme:**

- Student participated in various events and stood victorious.
- Enhanced knowledge of river through Quiz, Debate and Extempore.
- Various engaging activities such as river clean-up drives, educational workshops on water conservation, and cultural performances were planned to highlight the significance of our rivers.
- Students received certificate of excellence for their performance by DL College Authority.