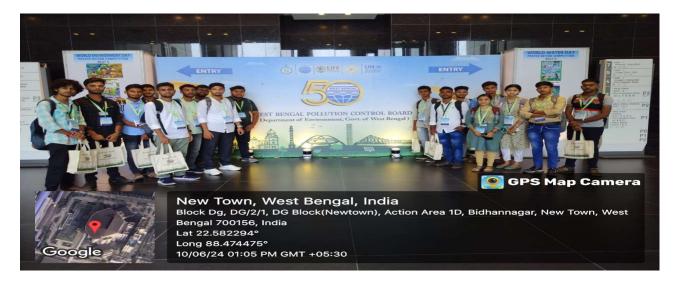

## **GPS Tag Photos:**

Signature of the IQAC Coordinator

Coordinator IQAC Katwa College ASCAMOR Signature of the Principal

(Affiliatedto theUniversityofBurdwan)

Principal's Office,

P.O.:Katwa, Dist.: PurbaBardhaman, WestBengal, PIN: 713130, India.